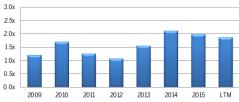

### **Industry Multiples and Index**

Over the past three years valuations have remained robust in the dental products industry. Public company multiplies have been tracking at 1.9x revenue and 16.0x EBITDA while recent transactions are currently tracking at 4.0x and 12.2x, respectively. Since mid-2013 our Dental Products Index has risen 77% compared to a 26% increase in the S&P 500.

Source: Capital IQ