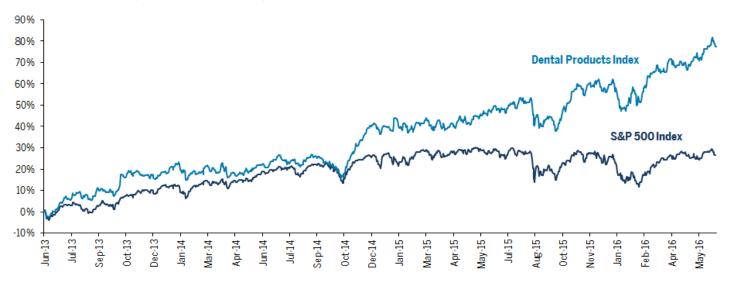

### **Industry Multiples and Index**

Over the past three years valuations have remained robust in the dental products industry. Public company multiplies have been tracking at 1.9x revenue and 16.0x EBITDA while recent transactions are currently tracking at 4.0x and 12.2x, respectively. Since mid-2013 our Dental Products Index has risen 77% compared to a 26% increase in the S&P 500.

### **Dental Products Index**

Below is an index of dental products companies compared to the S&P 500 over the past three years.

<sup>\*</sup>Dental Products index includes: Align Technology, Inc.; Biolase, Inc.; COLTENE Holding AG; DENTSPLY SIRONA International, Inc.; Henry Schein, Inc.; Lifco AB; Meta Biomed Co. Ltd.; Osstem Implant Co. Ltd.; Patterson Companies, Inc.; Q & M Dental Group (Singapore) Limited; SDI Ltd.; Shin Hung Co., Ltd.; Shofu, Inc.; Straumann Holding AG; and Value Added Technologies Co. Ltd.
Source: Capital IQ