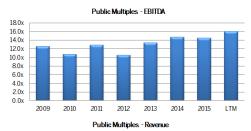

### **Industry Multiples and Index**

Over the past three years valuations have remained robust in the dental products industry. Public company multiplies have been tracking at 1.9x revenue and 16.0x EBITDA while recent transactions are currently tracking at 4.0x and 12.2x, respectively. Since mid-2013 our Dental Products Index has risen 77% compared to a 26% increase in the S&P 500.

Source: Capital IQ